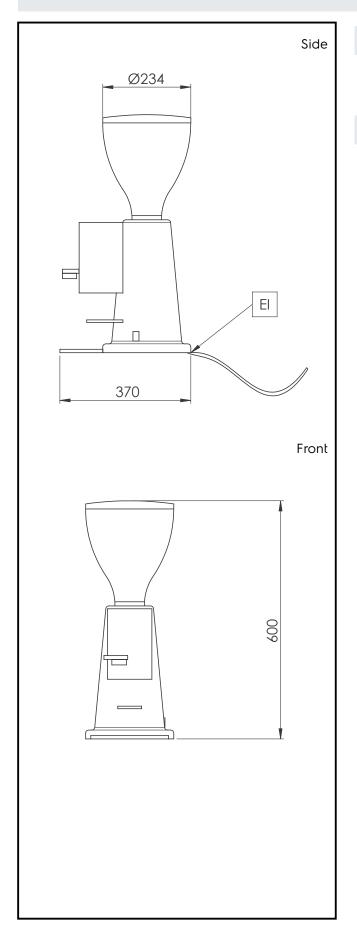

### **Key Information:**

External dimensions, Width: 230 mm External dimensions, Depth: 370 mm 600 mm External dimensions, Height: Net weight: 13 kg Shipping weight: 14 kg Shipping height: 300 mm Shipping width: 450 mm Shipping depth: 700 mm Shipping volume: 0.09 m<sup>3</sup>